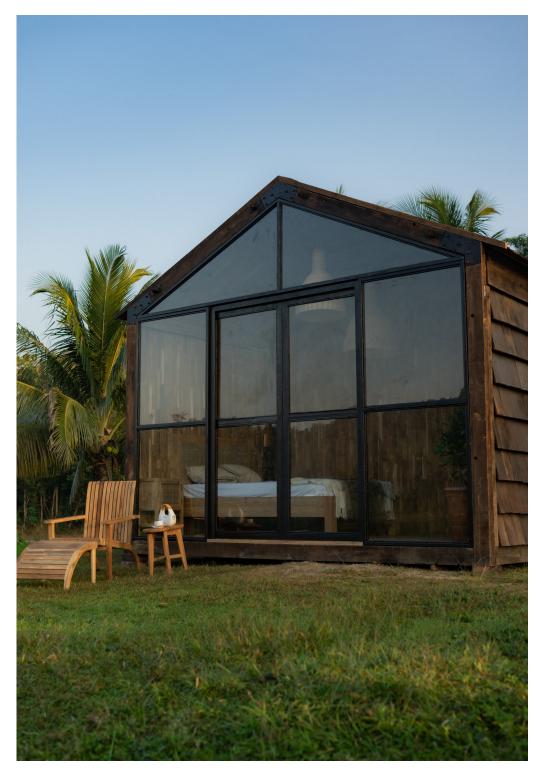

# U M A

UMA is a custom-designed wooden house. The concept is based on an eco-friendly prefab modular cabin/house/pod. it is built by our experienced carpenters, featuring a knockdown concept and a smart house / cabin / pod.

UMA is designed to reduce environmental impacts as we use sustainable and durable materials.

UMA helps create today's customers' dreams with minimalism living in mind, and uma is also suitable for all your needs, such as eco-hotel & resort, cabin, pod, or tiny and micro-house.