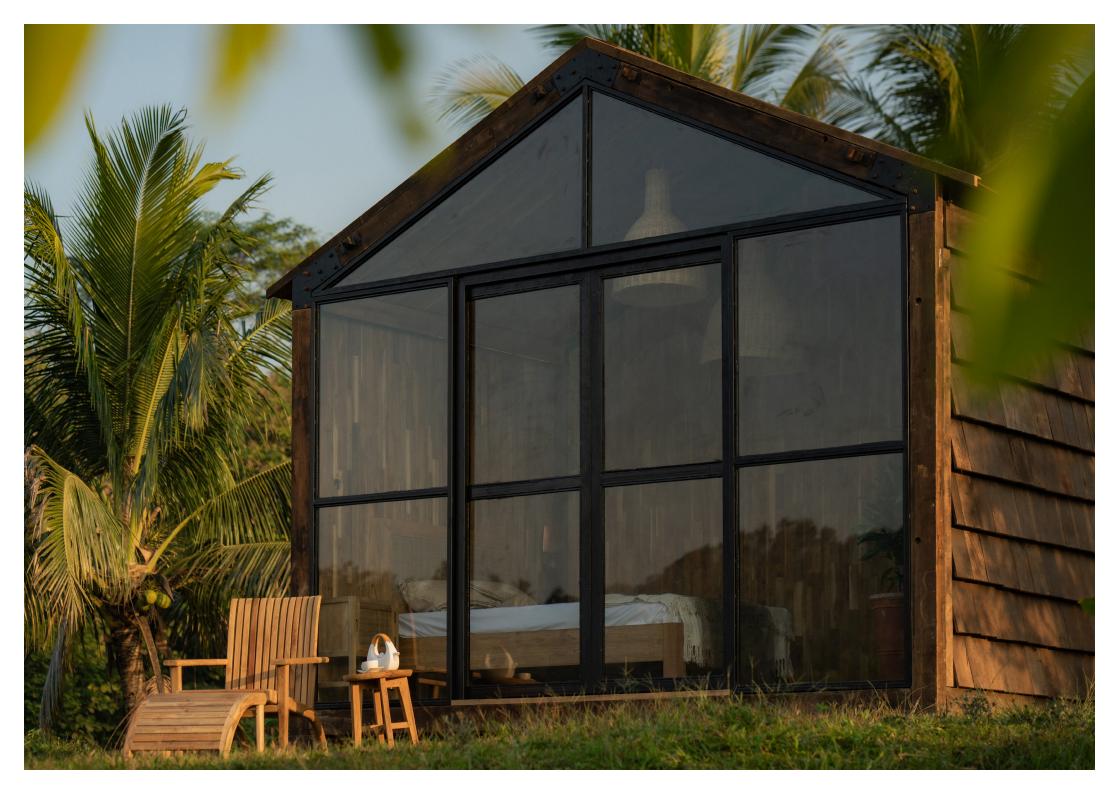

# U M A

UMA is a custom-designed wooden house. The concept is based on an eco-friendly prefab modular cabin/house/pod. it is built by our experienced carpenters, featuring a knockdown concept and a smart house / cabin / pod.

UMA is designed to reduce environmental impacts as we use sustainable and durable materials.

UMA helps create today's customers' dreams with minimalism living in mind, and uma is also suitable for all your needs, such as eco-hotel & resort, cabin, pod, or tiny and micro-house.