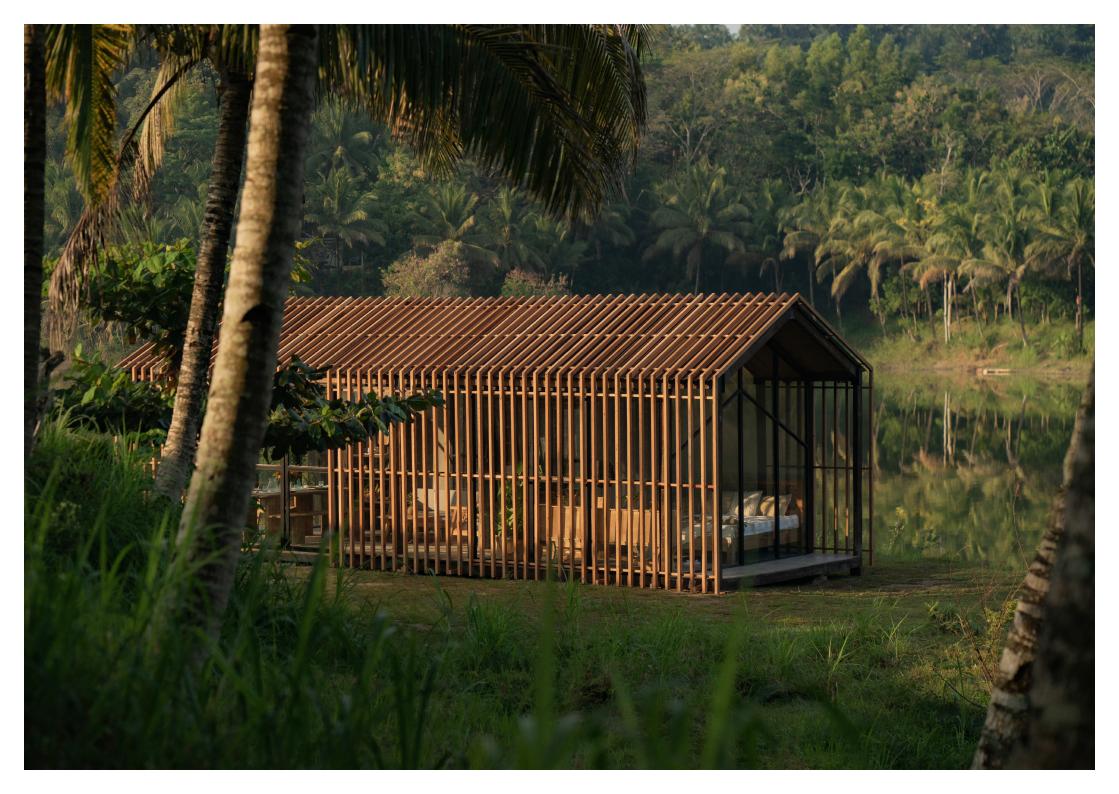

# U M A

UMA is a custom-designed wooden house. The concept is based on an eco-friendly prefab modular cabin/house/pod. it is built by our experienced carpenters, featuring a knockdown concept and a smart house / cabin / pod.

UMA is designed to reduce environmental impacts as we use sustainable and durable materials.

UMA helps create today's customers' dreams with minimalism living in mind, and uma is also suitable for all your needs, such as eco-hotel & resort, cabin, pod, or tiny and micro-house.