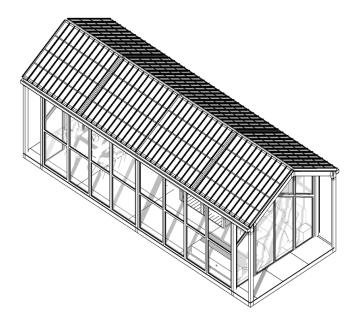

# U M A

UMA is a custom-designed wooden house. The concept is based on an eco-friendly prefab modular cabin/house/pod. it is built by our experienced carpenters, featuring a knockdown concept and a smart house / cabin / pod.