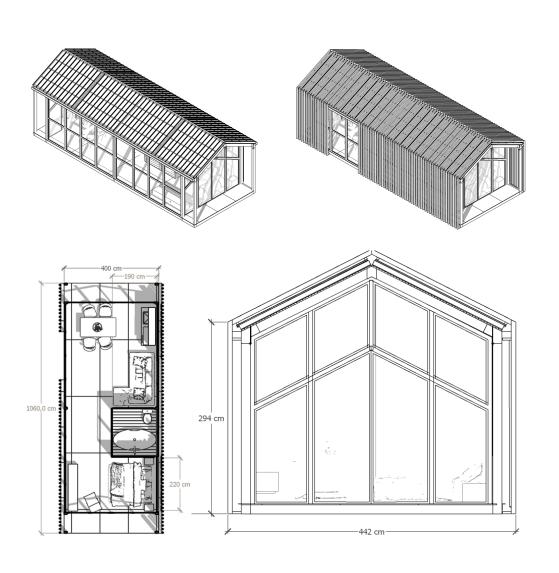

# U M A



UMA is a custom-designed wooden house. The concept is based on an eco-friendly prefab modular cabin/house/pod. it is built by our experienced carpenters, featuring a knockdown concept and a smart house / cabin / pod.

UMA is designed to reduce environmental impacts as we use sustainable and durable materials.

UMA helps create today's customers' dreams with minimalism living in mind, and uma is also suitable for all your needs, such as eco-hotel & resort, cabin, pod, or tiny and micro-house.

SO CHOOSE WISELY WITH UMA AND BE A PART OF OUR MISSION TO CREATE A SUSTAINABLE LIFESTYLE TO MAKE THE WORLD A BETTER PLACE!





UMA SIJI





**UMA** TILU



**UMA** MPAT



# **UMA** SIJI























## **UMA** KALE









## **UMA** TILU









## **UMA** MPAT











HEAD OFFICE

Jl. Ringroad Selatan, Giwangan, Umbulharjo, Yogyakarta

#### SHOWROOM -

JOGJA BALI
JI. Ringroad Selatan, Giwangan,
Umbulharjo, Yogyakarta BALI
Seminyak, Kuta, Badung, Bali