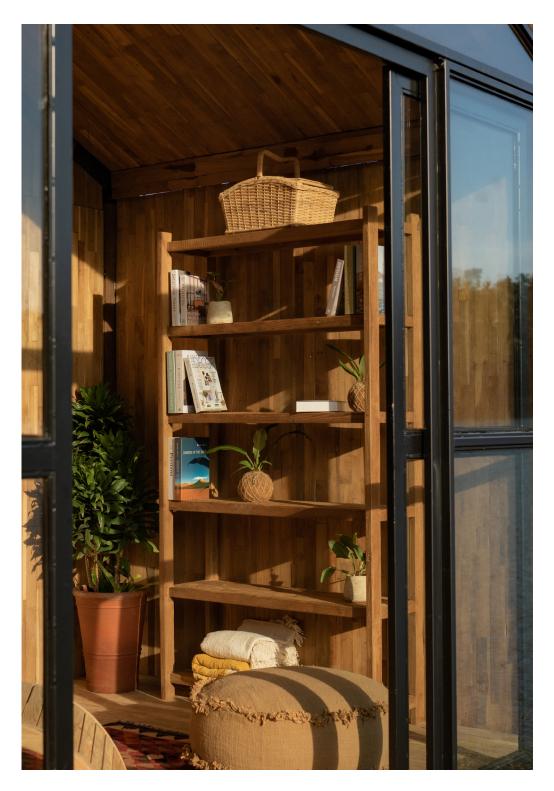

# U M A

UMA is a custom-designed wooden house. The concept is based on an eco-friendly prefab modular cabin/house/pod. it is built by our experienced carpenters, featuring a knockdown concept and a smart house / cabin / pod.

UMA is designed to reduce environmental impacts as we use sustainable and durable materials.

UMA helps create today's customers' dreams with minimalism living in mind, and uma is also suitable for all your needs, such as eco-hotel & resort, cabin, pod, or tiny and micro-house.