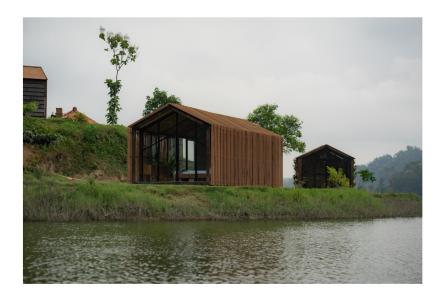

# U M A

UMA is a custom-designed wooden house. The concept is based on an eco-friendly prefab modular cabin/house/pod. it is built by our experienced carpenters, featuring a knockdown concept and a smart house / cabin / pod.

UMA is designed to reduce environmental impacts as we use sustainable and durable materials.

UMA helps create today's customers' dreams with minimalism living in mind, and uma is also suitable for all your needs, such as eco-hotel & resort, cabin, pod, or tiny and micro-house.