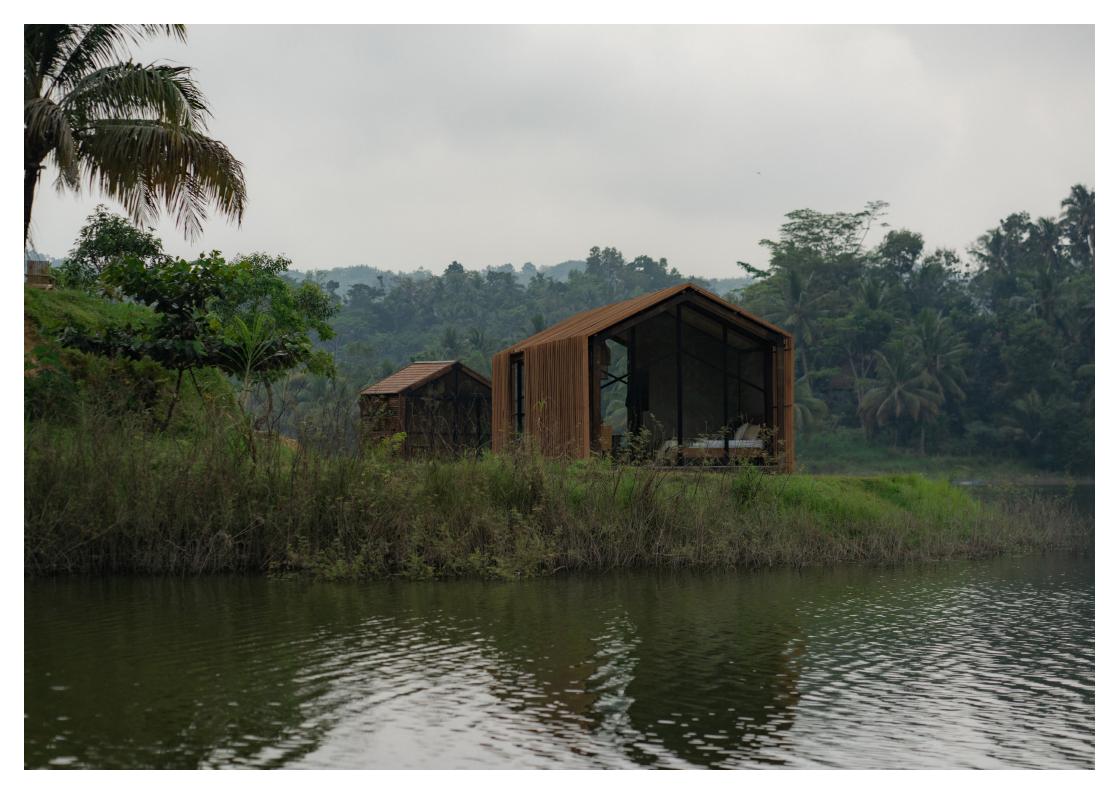

# U M A

UMA is a custom-designed wooden house. The concept is based on an eco-friendly prefab modular cabin/house/pod. it is built by our experienced carpenters, featuring a knockdown concept and a smart house / cabin / pod.

UMA is designed to reduce environmental impacts as we use sustainable and durable materials.

UMA helps create today's customers' dreams with minimalism living in mind, and uma is also suitable for all your needs, such as eco-hotel & resort, cabin, pod, or tiny and micro-house.