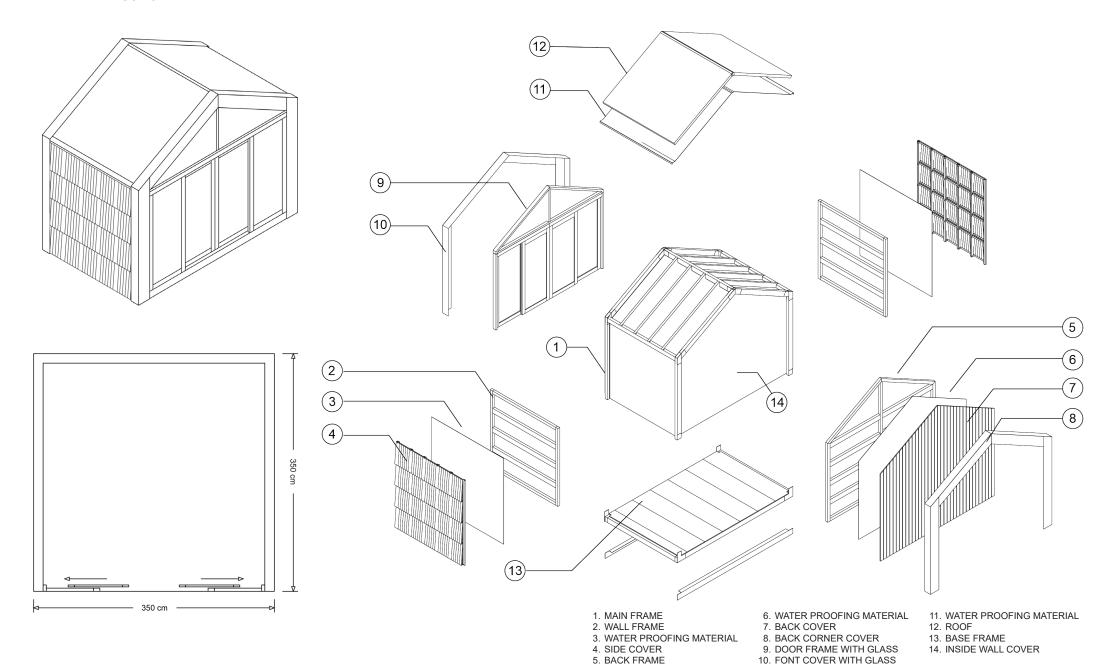

# U M A

UMA is a custom-designed wooden house. The concept is based on an eco-friendly prefab modular cabin/house/pod. it is built by our experienced carpenters, featuring a knockdown concept and a smart house / cabin / pod.