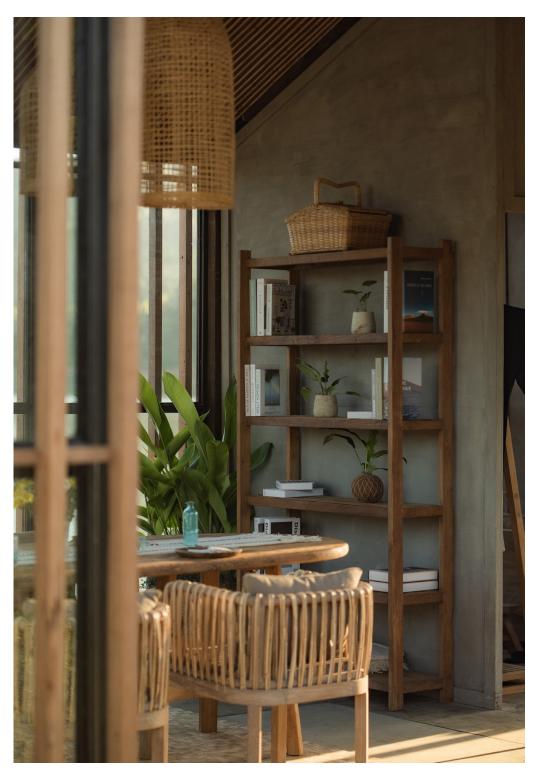

# U M A

UMA is a custom-designed wooden house. The concept is based on an eco-friendly prefab modular cabin/house/pod. it is built by our experienced carpenters, featuring a knockdown concept and a smart house / cabin / pod.

UMA is designed to reduce environmental impacts as we use sustainable and durable materials.

UMA helps create today's customers' dreams with minimalism living in mind, and uma is also suitable for all your needs, such as eco-hotel & resort, cabin, pod, or tiny and micro-house.