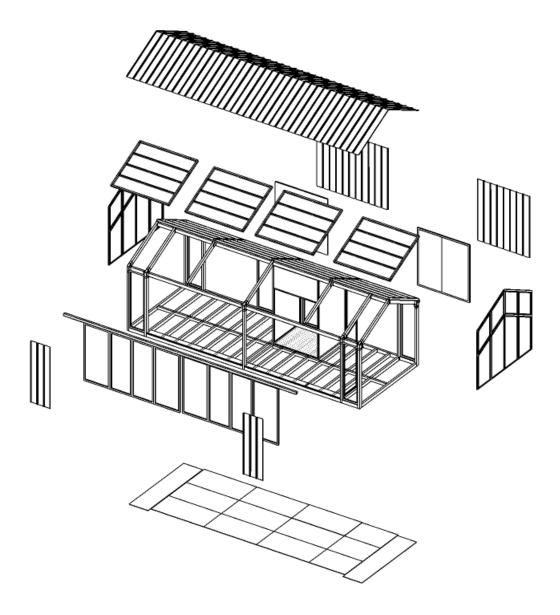

# U M A



UMA is a custom-designed wooden house. The concept is based on an eco-friendly prefab modular cabin/house/pod. it is built by our experienced carpenters, featuring a knockdown concept and a smart house / cabin / pod.

UMA is designed to reduce environmental impacts as we use sustainable and durable materials.

UMA helps create today's customers' dreams with minimalism living in mind, and uma is also suitable for all your needs, such as eco-hotel & resort, cabin, pod, or tiny and micro-house.

SO CHOOSE WISELY WITH UMA AND BE A PART OF OUR MISSION TO CREATE A SUSTAINABLE LIFESTYLE TO MAKE THE WORLD A BETTER PLACE!





UMA SIJI





**UMA** TILU



**UMA** MPAT



# **UMA** SIJI























## **UMA** KALE









## **UMA** TILU









## **UMA** MPAT











HEAD OFFICE

Jl. Ringroad Selatan, Giwangan, Umbulharjo, Yogyakarta

#### SHOWROOM -

JOGJA BALI
JI. Ringroad Selatan, Giwangan,
Umbulharjo, Yogyakarta BALI
Seminyak, Kuta, Badung, Bali