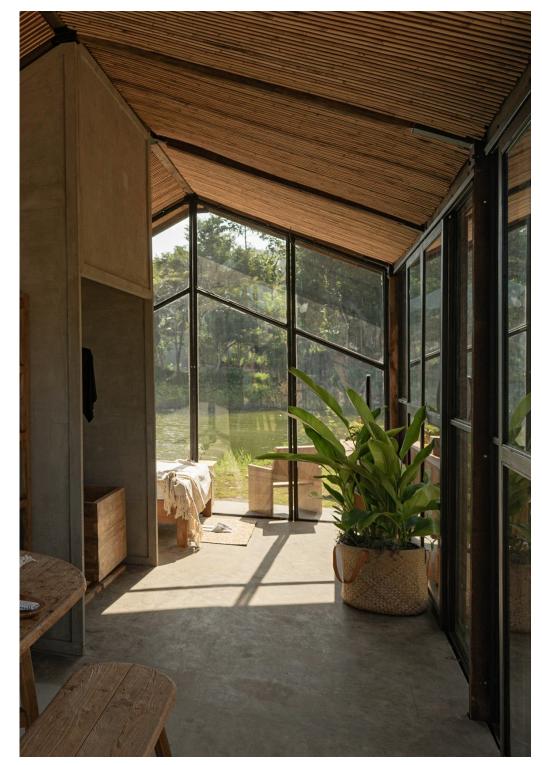

# U M A

UMA is a custom-designed wooden house. The concept is based on an eco-friendly prefab modular cabin/house/pod. it is built by our experienced carpenters, featuring a knockdown concept and a smart house / cabin / pod.

UMA is designed to reduce environmental impacts as we use sustainable and durable materials.

UMA helps create today's customers' dreams with minimalism living in mind, and uma is also suitable for all your needs, such as eco-hotel & resort, cabin, pod, or tiny and micro-house.