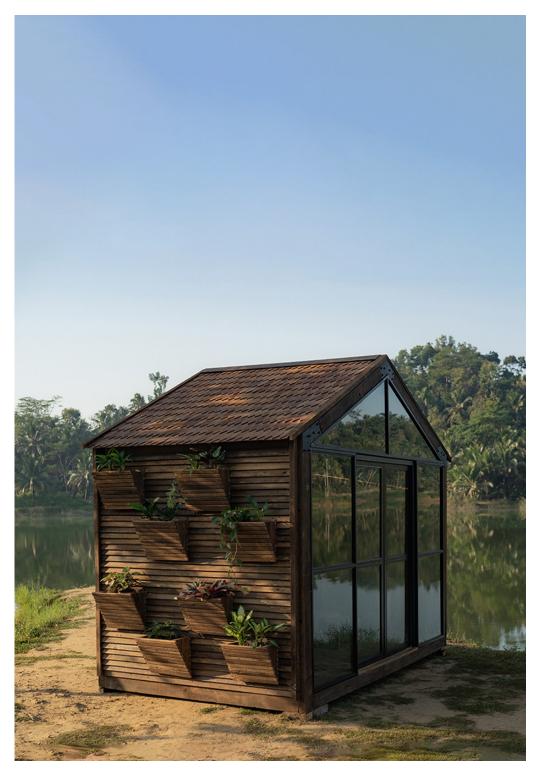

# U M A

UMA is a custom-designed wooden house. The concept is based on an eco-friendly prefab modular cabin/house/pod. it is built by our experienced carpenters, featuring a knockdown concept and a smart house / cabin / pod.

UMA is designed to reduce environmental impacts as we use sustainable and durable materials.

UMA helps create today's customers' dreams with minimalism living in mind, and uma is also suitable for all your needs, such as eco-hotel & resort, cabin, pod, or tiny and micro-house.