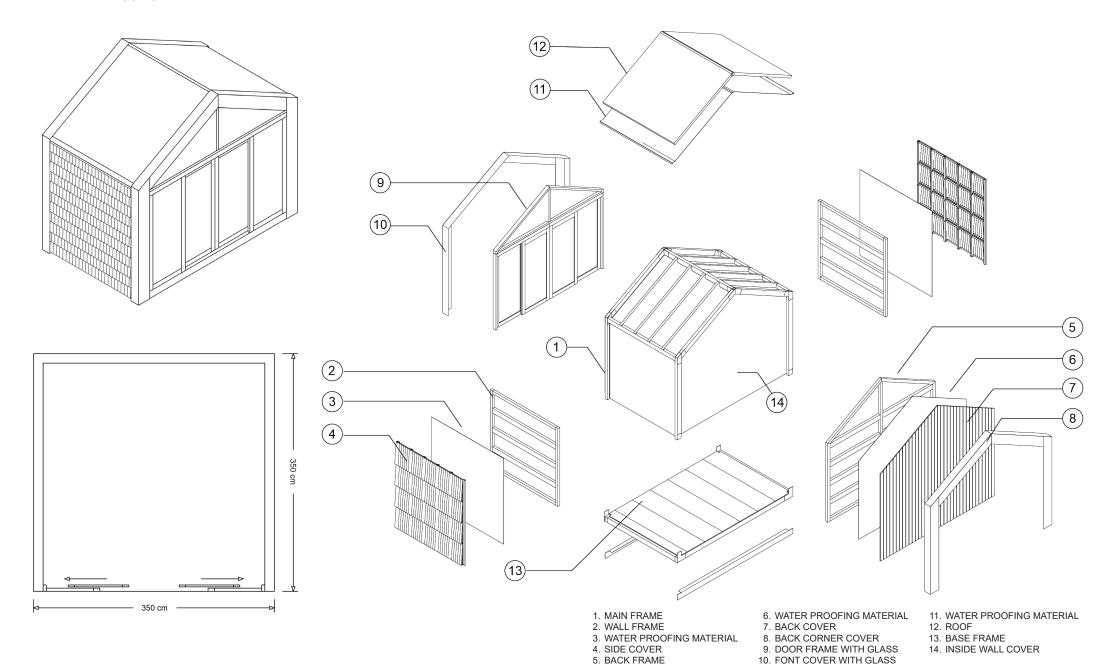

# U M A

UMA is a custom-designed wooden house. The concept is based on an eco-friendly prefab modular cabin/house/pod. it is built by our experienced carpenters, featuring a knockdown concept and a smart house / cabin / pod.

UMA is designed to reduce environmental impacts as we use sustainable and durable materials.

UMA helps create today's customers' dreams with minimalism living in mind, and uma is also suitable for all your needs, such as eco-hotel & resort, cabin, pod, or tiny and micro-house.