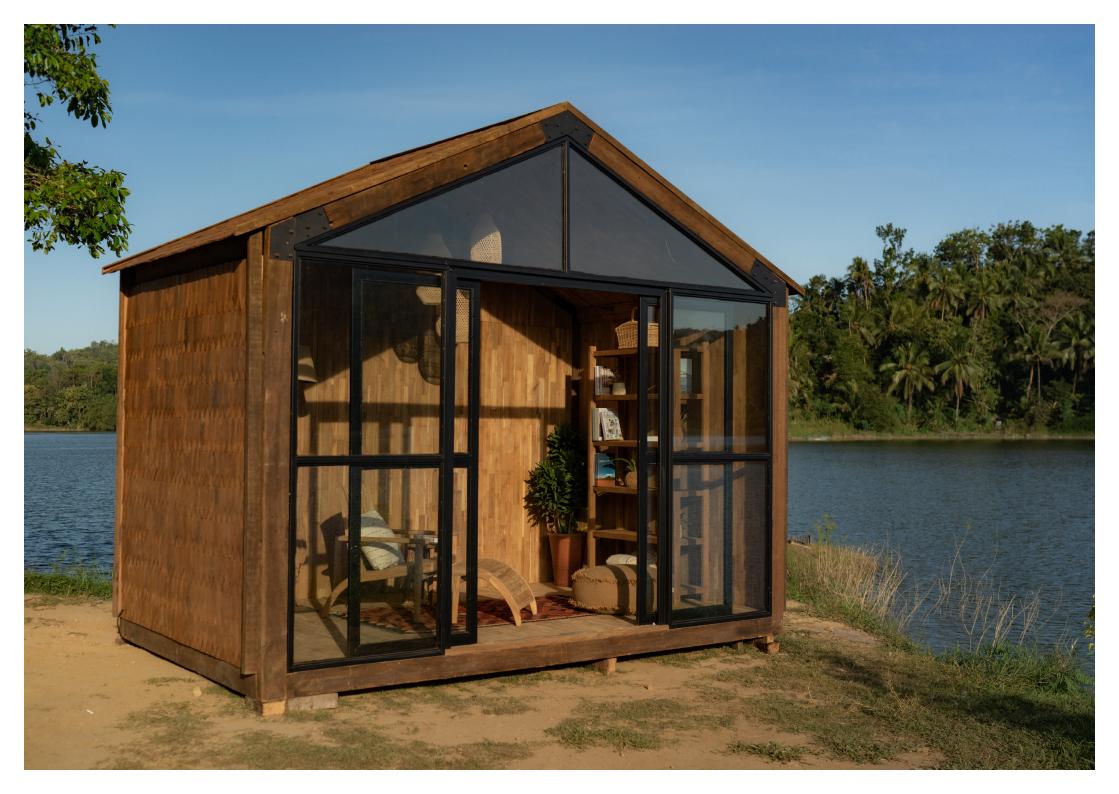

# U M A

UMA is a custom-designed wooden house. The concept is based on an eco-friendly prefab modular cabin/house/pod. it is built by our experienced carpenters, featuring a knockdown concept and a smart house / cabin / pod.

UMA is designed to reduce environmental impacts as we use sustainable and durable materials.

UMA helps create today's customers' dreams with minimalism living in mind, and uma is also suitable for all your needs, such as eco-hotel & resort, cabin, pod, or tiny and micro-house.