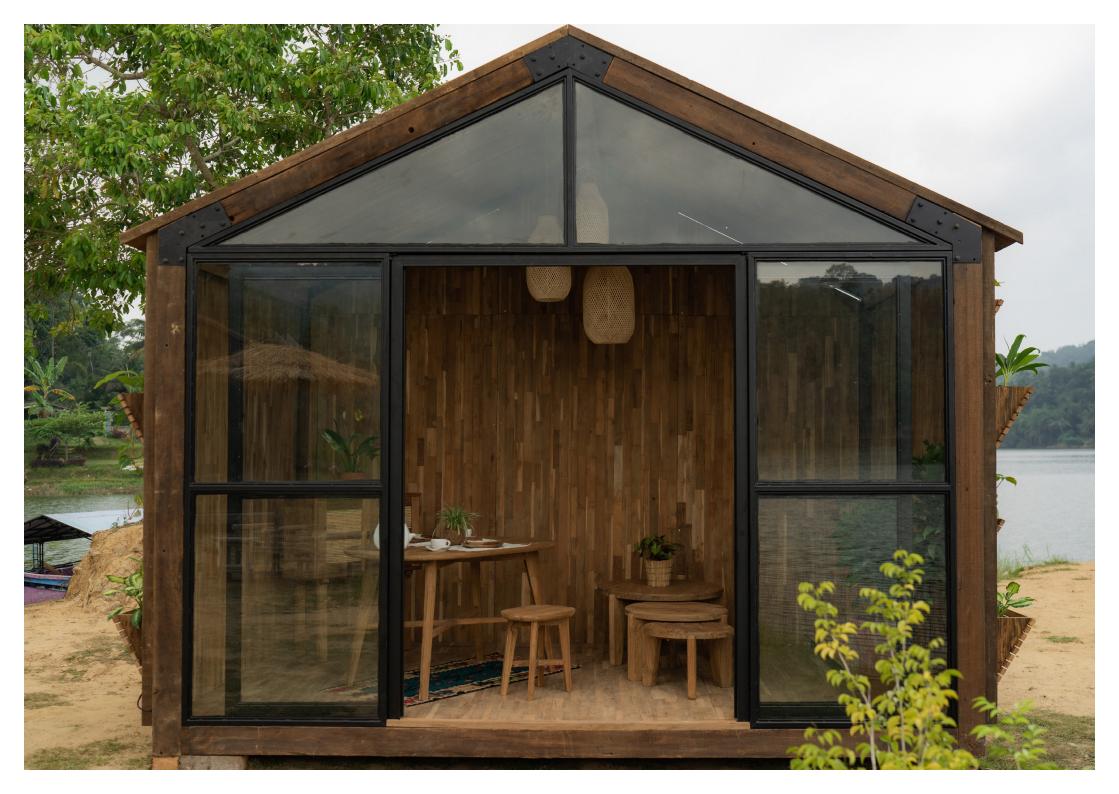

# U M A

UMA is a custom-designed wooden house. The concept is based on an eco-friendly prefab modular cabin/house/pod. it is built by our experienced carpenters, featuring a knockdown concept and a smart house / cabin / pod.

UMA is designed to reduce environmental impacts as we use sustainable and durable materials.

UMA helps create today's customers' dreams with minimalism living in mind, and uma is also suitable for all your needs, such as eco-hotel & resort, cabin, pod, or tiny and micro-house.