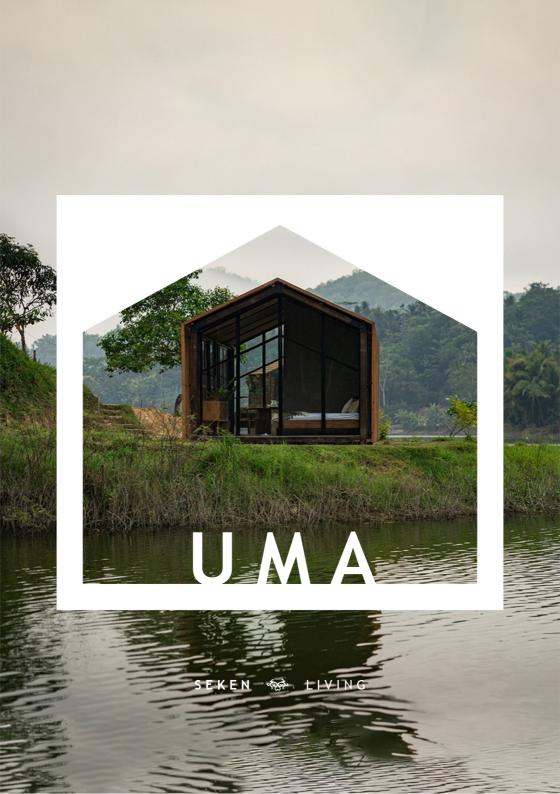

# U M A

UMA is a custom-designed wooden house. The concept is based on an eco-friendly prefab modular cabin/house/pod. it is built by our experienced carpenters, featuring a knockdown concept and a smart house / cabin / pod.

UMA is designed to reduce environmental impacts as we use sustainable and durable materials.

UMA helps create today's customers' dreams with minimalism living in mind, and uma is also suitable for all your needs, such as eco-hotel & resort, cabin, pod, or tiny and micro-house.