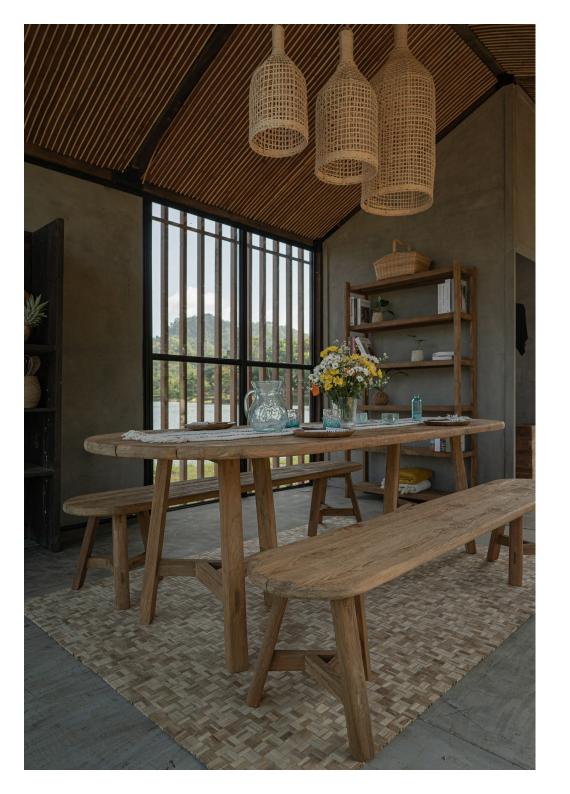

# U M A

UMA is a custom-designed wooden house. The concept is based on an eco-friendly prefab modular cabin/house/pod. it is built by our experienced carpenters, featuring a knockdown concept and a smart house / cabin / pod.

UMA is designed to reduce environmental impacts as we use sustainable and durable materials.

UMA helps create today's customers' dreams with minimalism living in mind, and uma is also suitable for all your needs, such as eco-hotel & resort, cabin, pod, or tiny and micro-house.