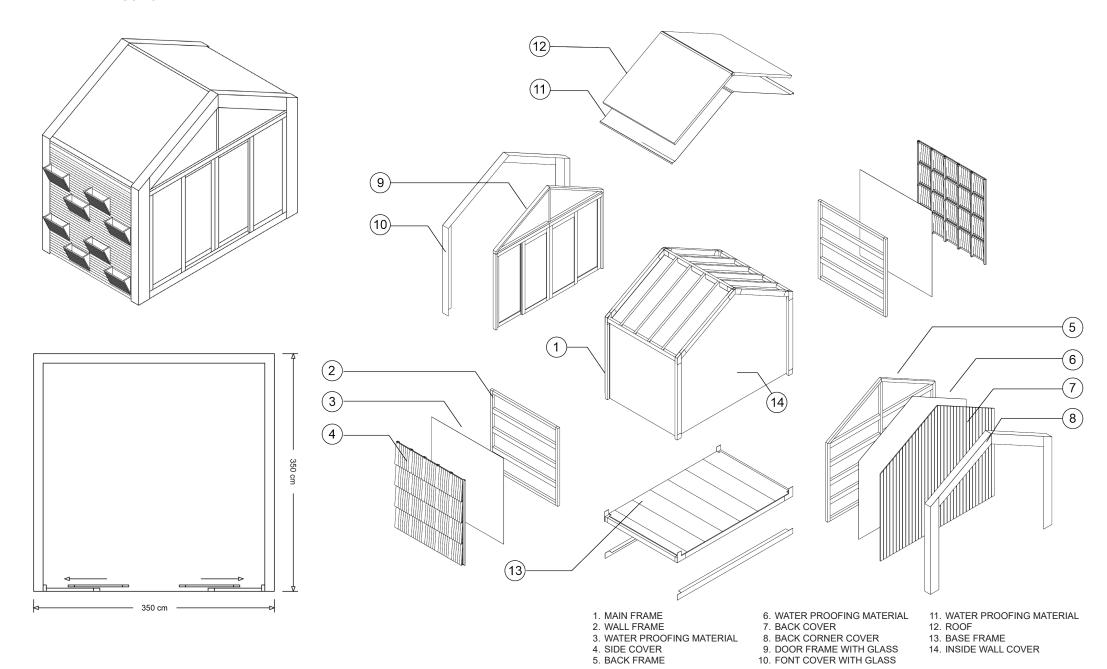

# U M A

UMA is a custom-designed wooden house. The concept is based on an eco-friendly prefab modular cabin/house/pod. it is built by our experienced carpenters, featuring a knockdown concept and a smart house / cabin / pod.

UMA is designed to reduce environmental impacts as we use sustainable and durable materials.

UMA helps create today's customers' dreams with minimalism living in mind, and uma is also suitable for all your needs, such as eco-hotel & resort, cabin, pod, or tiny and micro-house.