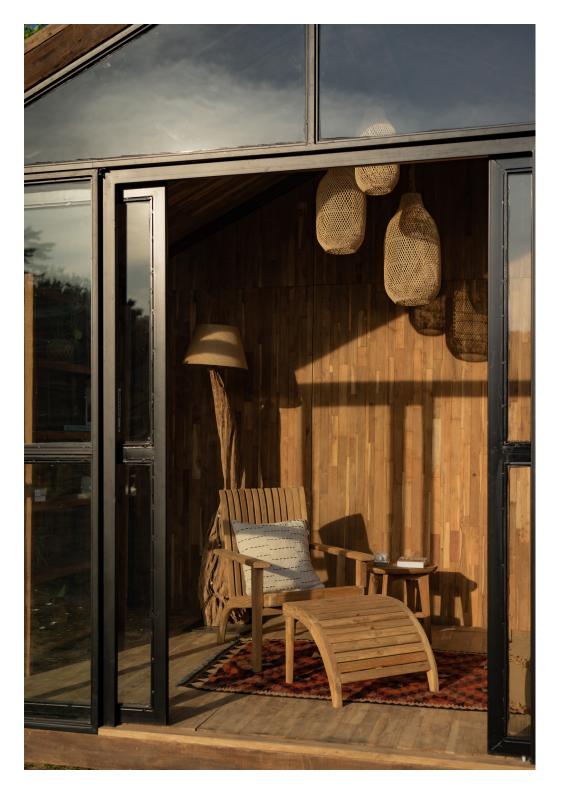

# U M A

UMA is a custom-designed wooden house. The concept is based on an eco-friendly prefab modular cabin/house/pod. it is built by our experienced carpenters, featuring a knockdown concept and a smart house / cabin / pod.

UMA is designed to reduce environmental impacts as we use sustainable and durable materials.

UMA helps create today's customers' dreams with minimalism living in mind, and uma is also suitable for all your needs, such as eco-hotel & resort, cabin, pod, or tiny and micro-house.