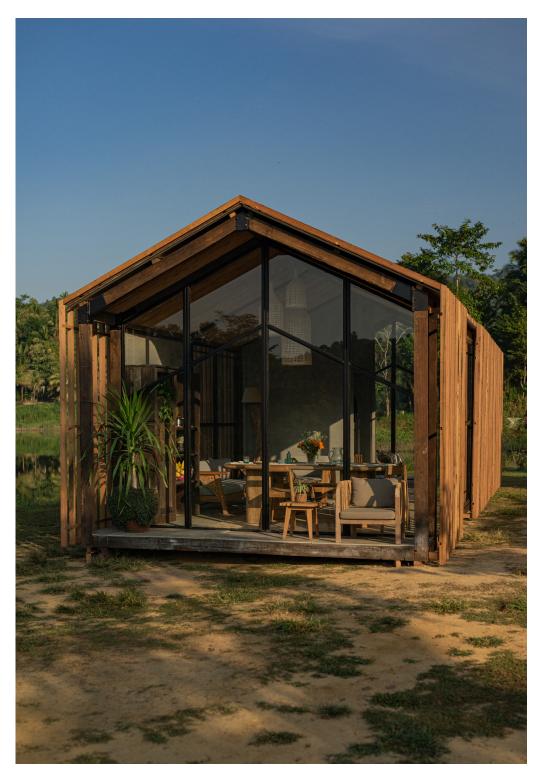

# U M A

UMA is a custom-designed wooden house. The concept is based on an eco-friendly prefab modular cabin/house/pod. it is built by our experienced carpenters, featuring a knockdown concept and a smart house / cabin / pod.

UMA is designed to reduce environmental impacts as we use sustainable and durable materials.

UMA helps create today's customers' dreams with minimalism living in mind, and uma is also suitable for all your needs, such as eco-hotel & resort, cabin, pod, or tiny and micro-house.